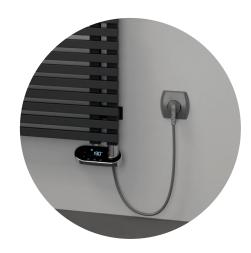

intervene in the installation

# Advantages for business partners

- universally in stock
- less transport damage
- less volume packaging
- easier ordering proces



# **Regulators with the Nexus system**









# Solo

- basic regulator with Nexus system designed for electric dryers control by touch buttons .
- operating modes (timer, boost, antifreeze)

## Rio

- stylish regulator with Nexus system for electric radiators
- easy-to-read backlit LCD display
- operating modes (timer, boost, antifreeze)
- Wi-Fi option for remote control of the regulator





### Neo

- stylish regulator with Nexus system for electric radiators
- tilted backlit LCD display for easy operation .
- operating modes (ECO, weekly program, open window detection)
- Wi-Fi option for remote control of the regulator



# Other electrical design options







basic regulator with a dial white and chrome version



programmable electrical regulator

- control via a mobile app
- many functions

# Z heating rod

heating rod without a regulator



# How to control your heating units







## The type of heating control

- via the regulator
- via the app only at home







# Vision

#### The type of heating control

- via the regulator
- via the app wordwide







**ISAN Radiátory s.r.o** Poříčí 26 678 01 Blansko Česká republika

#### **CZ** +420 516 489 138 obchod@isan.cz www.isan.cz

**SK** +420 516 489 186 obchod@isan.sk www.isan.cz Export +420 516 489 190 sales@isan.cz www.isan.cz