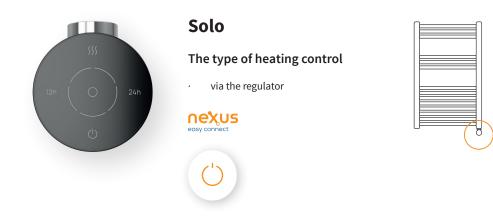

# Solo

- basic regulator with Nexus system designed for electric dryers control by touch buttons .
- operating modes (timer, boost, antifreeze)

# How to control your heating units

## The type of heating control

- via the regulator
- via the app only at home