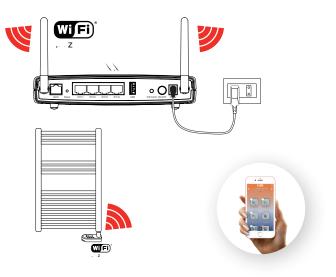

# How to control your heating units

## The type of heating control

- via the regulator
- via the app only at home