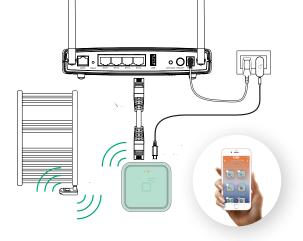

# Vision

#### The type of heating control

- via the regulator
- via the app wordwide

**ISAN Radiátory s.r.o** Poříčí 26 678 01 Blansko Česká republika