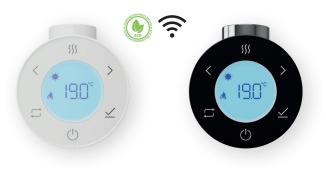

## Rio

- stylish regulator with Nexus system for electric radiators
- easy-to-read backlit LCD display
- operating modes (timer, boost, antifreeze)
- Wi-Fi option for remote control of the regulator

### Neo

- stylish regulator with Nexus system for electric radiators
- tilted backlit LCD display for easy operation .
- operating modes (ECO, weekly program, open window detection)
- Wi-Fi option for remote control of the regulator