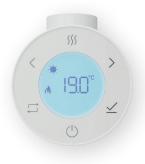

## Rio

- stylish regulator with Nexus system for electric radiators
- easy-to-read backlit LCD display
- operating modes (timer, boost, antifreeze)
- Wi-Fi option for remote control of the regulator

### Neo

- stylish regulator with Nexus system for electric radiators
- tilted backlit LCD display for easy operation .
- operating modes (ECO, weekly program, open window detection)
- Wi-Fi option for remote control of the regulator