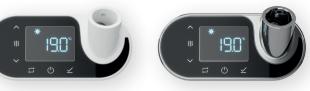

# Other electrical design options

basic regulator with a dial white and chrome version

programmable electrical regulator

- control via a mobile app
- many functions