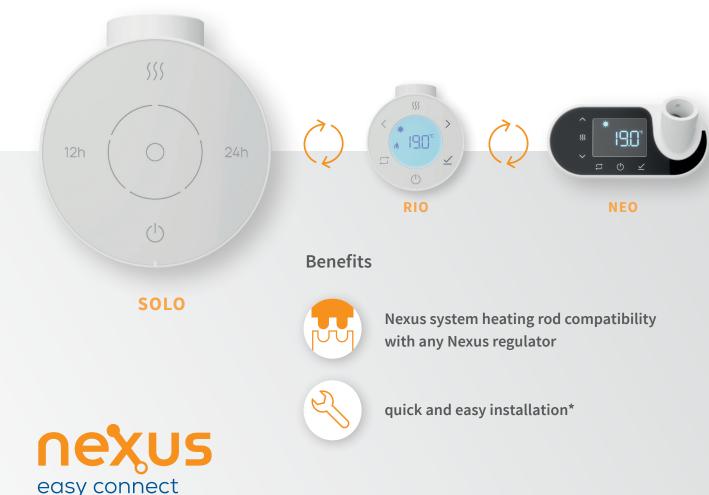

# **Regulators with the Nexus system**

# Solo

- basic regulator with Nexus system designed for electric dryers control by touch buttons .
- operating modes (timer, boost, antifreeze)

## Rio

- stylish regulator with Nexus system for electric radiators
- easy-to-read backlit LCD display
- operating modes (timer, boost, antifreeze)
- Wi-Fi option for remote control of the regulator

### Neo

- stylish regulator with Nexus system for electric radiators
- tilted backlit LCD display for easy operation .
- operating modes (ECO, weekly program, open window detection)
- Wi-Fi option for remote control of the regulator