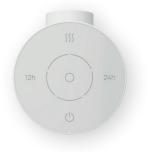

# Solo

- basic regulator with Nexus system designed for electric dryers control by touch buttons .
- operating modes (timer, boost, antifreeze)