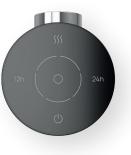

### Neo

- stylish regulator with Nexus system for electric radiators
- tilted backlit LCD display for easy operation .
- operating modes (ECO, weekly program, open window detection)
- Wi-Fi option for remote control of the regulator