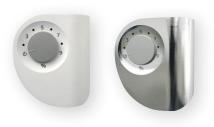

# Other electrical design options

basic regulator with a dial white and chrome version

programmable electrical regulator

- control via a mobile app
- many functions