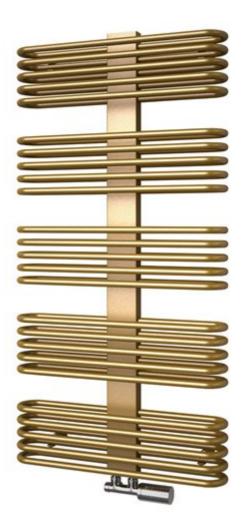

## Koro

product line: Melody

Heating units favored by architects for their distinctive design. This line of product is characterized by steel pipes bent to form an oval shape. The flow and return pipes are elegantly enclosed in a wide casing. The radiator design can be further accentuated by choosing the appropriate surface finish from the broad range of ISAN colour or the RAL colour reference chart.