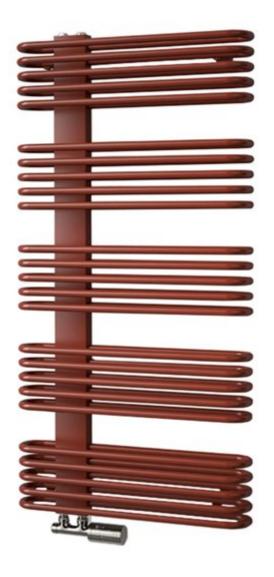

## Koro Plus

product line: Melody

Heating units favored by architects for their distinctive design. This line of product is characterized by steel pipes bent to form an oval shape. The flow and return pipes are elegantly enclosed in a wide casing. The radiator design can be further accentuated by choosing the appropriate surface finish from the broad range of ISAN colour or the RAL colour reference chart.